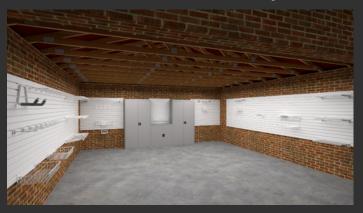

## OUR FLEXI PRO PACKAGES

Introducing our top-tier Flexi Pro Packages – the pinnacle of garage organisation and **sophistication**.

Crafted around our cutting-edge FlexiPanel wall storage system, this package offers an **all-encompassing solution** that covers your garage walls from floor to ceiling.

Say goodbye to clutter and hello to a garage that is not only **impeccably organised** but also boasts an impressive aesthetic transformation.

## WHY CHOOSE ONE OF OUR **FLEXI PRO** PACKAGES?

- Full Wall Coverage: With the FlexiPanel wall system extending from floor to ceiling, you'll have an expansive canvas to maximise your garage's storage potential. This comprehensive approach ensures that no inch of wall space is wasted, providing ample room for all your storage needs
- Aesthetic Brilliance: The FlexiPanel system not only excels in functionality but also offers a sleek and modern look. Your garage will be transformed into a visually stunning space that's not just for storage but also a showpiece in your home
- **Customisation Galore**: FlexiPanel's versatility allows you to customise your garage to perfection. Arrange shelves, hooks, and accessories in a way that suits your specific requirements, whether it's for tools, sports equipment, or hobby supplies
- **Professional Installation**: Our highly skilled Garageflex installation teams are at your service to ensure that your Flexi Pro Package is installed flawlessly. We understand the importance of a precise and expert installation to guarantee the longevity and efficiency of your garage storage system