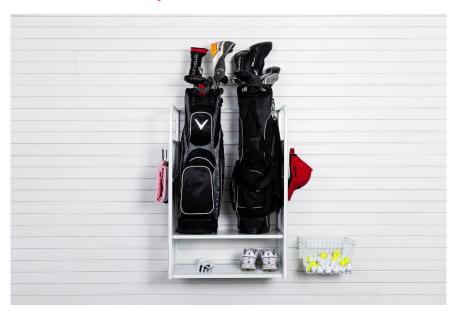

## **Garageflex Assembly Instructions**

Product: Golf Activity Centre FX2011E



## **Package Contents:**

- 7 x Round Tubes
- 1 x Hanging Bracket
- 2 x Side Panels
- 2 x Square Tubing
- 1 x Canvas Bag
- 1 x Shelf
- 8 x Hanger Hooks
- 1 x Holder Base
- 1 x Stick Holder
- 18 x Screws

## **Tools Required:**

• Electric screwdriver or drill with Phillips driver bit



Unit 11 Westfield Farm Medmenham Buckinghamshire SL7 2TA

01491 579975 | info@garageflex.co.uk www.garageflex.co.uk

Step 1: Check that you have everything you need ready

Step 2: Position the parts as shown below using the screws to fasten together in six places on each side. Please note, the open mesh on the side frames face outwards





Step 3: Connect the corner braces as shown above

Step 4: Place the four hanger hooks in to the holes provided





Step 5: Mount on FlexiPanel or FlexiTrack on your g