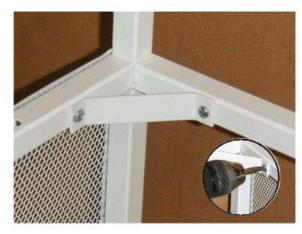

Step 2: Position the parts as shown below using the screws to fasten together in six places on each side. Please note, the open mesh on the side frames face outwards

Step 3: Connect the corner braces as shown above