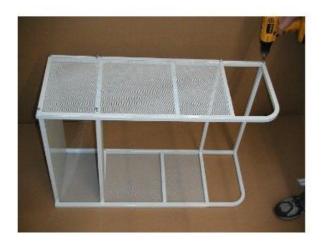

Step 2: Position the parts as shown below using the screws to fasten together in six places on each side. Please note, the open mesh on the side frames face outwards

Step 3: Connect the corner braces as shown above