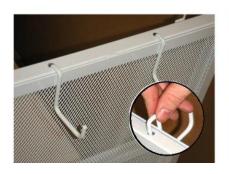

Step 4: Place the four hanger hooks in to the holes provided

Step 5: Mount on FlexiPanel or FlexiTrack on your garage wall

Step 4: Position the middle wire shelf with the "S" hooks and the stick guide on the rack