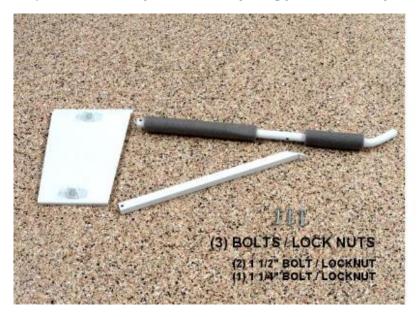

## Package Contents:

- 1 x Giant Hang All Bracket (3 pieces)
- Bolts & Locknuts

Step 1: Check that you have everything you need ready

Step 2: Position the parts as shown below using the bolts and fasten components together.

Unit 11 Westfield Farm Medmenham Buckinghamshire SL7 2TA

01491 579975 | info@garageflex.co.uk www.garageflex.co.uk