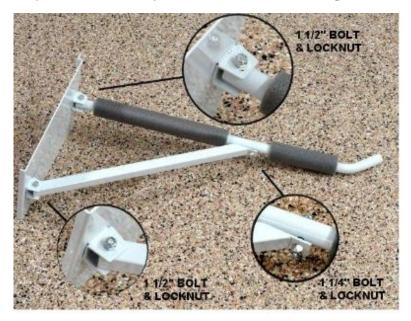

Step 1: Check that you have everything you need ready

Step 2: Position the parts as shown below using the bolts and fasten components together.

Unit 11 Westfield Farm Medmenham Buckinghamshire SL7 2TA

01491 579975 | info@garageflex.co.uk www.garageflex.co.uk