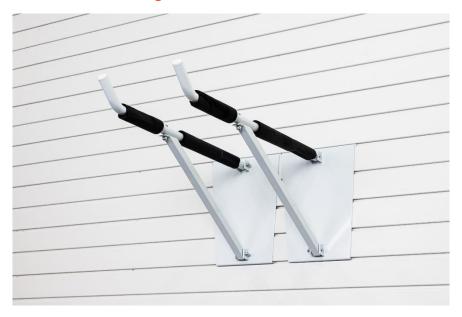

## Product: Giant Hang All Bracket FX4010

## Package Contents:

- 1 x Giant Hang All Bracket (3 pieces)
- Bolts & Locknuts